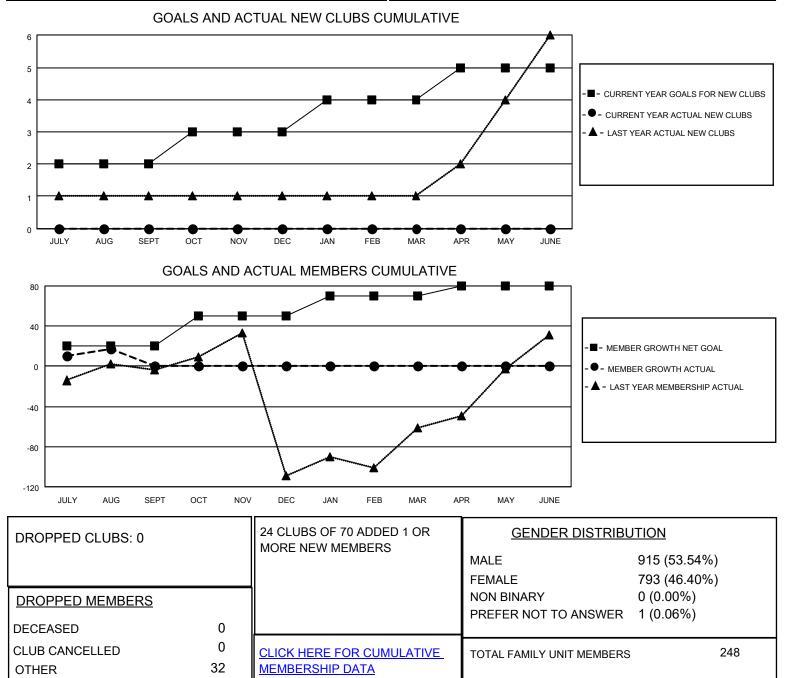

## LOCATION NIGERIA

District 404 A2

Results as of: 8/31/2023

| Clubs                 |               |           |               | Members               |                        |                         |                                                    |
|-----------------------|---------------|-----------|---------------|-----------------------|------------------------|-------------------------|----------------------------------------------------|
| RESULTS FOR 2023-2024 |               |           |               | RESULTS FOR 2023-2024 |                        |                         |                                                    |
| QUARTER               | NEW CLUB GOAL | NEW CLUBS | DROPPED CLUBS | QUARTER               | BER GROWTH NET<br>GOAL | MEMBER GROWTH<br>ACTUAL | DROPPED<br>MEMBERS ACTUAL<br>(including transfers) |
| JULY/AUG/SEPT         | 2             | 0         | 0             | JULY/AUG/SEPT         | 20                     | 51                      | 32                                                 |
| OCT/NOV/DEC           | 1             | 0         | 0             | OCT/NOV/DEC           | 30                     | 0                       | 0                                                  |
| JAN/FEB/MAR           | 1             | 0         | 0             | JAN/FEB/MAR           | 20                     | 0                       | 0                                                  |
| APR/MAY/JUNE          | 1             | 0         | 0             | APR/MAY/JUNE          | 10                     | 0                       | 0                                                  |